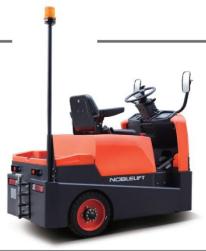

|                         | T30/50N                                     |
|-------------------------|---------------------------------------------|
| Capacity                | 3000/5000 kg                                |
| Battery                 | Lead-aicd (or Lithium)                      |
| Туре                    | Stand-on                                    |
| Application<br>Scenario | Industrial, Manufacturing<br>& Distribution |

|                         | T30/60Q                                                            |
|-------------------------|--------------------------------------------------------------------|
| Capacity                | 3000/6000 kg                                                       |
| Battery                 | Lead-aicd (or Lithium)                                             |
| Туре                    | Sit-on                                                             |
| Application<br>Scenario | Manufacturing & Distribution,<br>Suitable for out-door application |