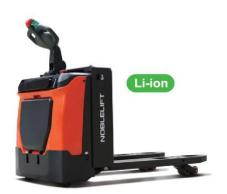

|                         | PT20/25/30H                                                                         |
|-------------------------|-------------------------------------------------------------------------------------|
| Capacity                | 2000/2500/3000 kg                                                                   |
| Battery                 | Lead-aicd (or Lithium)                                                              |
| Application<br>Scenario | Warehousing,logistics<br>and distribution,<br>multi-shift operation,<br>high speedn |

|                         | PT27/36R                                               |
|-------------------------|--------------------------------------------------------|
| Capacity                | 2700/3600 kg                                           |
| Battery                 | Lead-aicd (or Lithium)                                 |
| Application<br>Scenario | Warehousing, Industrial,<br>high speed and heavy loads |