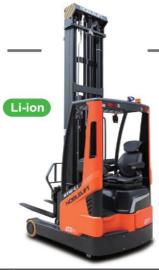

### Reach Trucks

|                         | RT16Li                                                    |
|-------------------------|-----------------------------------------------------------|
| Capacity                | 1600 kg                                                   |
| Battery                 | Lithium                                                   |
| Max. Lift height        | 9500 mm                                                   |
| Application<br>Scenario | High Intensity & Compact<br>Best Observation & Ergonomics |