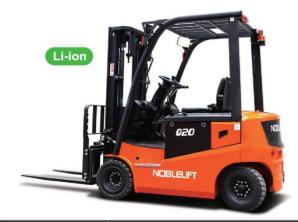

|                         | FE4P16-25N                                       |
|-------------------------|--------------------------------------------------|
| Capacity                | 1600-2500 kg                                     |
| Battery                 | Lead-aicd (or Lithium)                           |
| Drive type              | Front Drive 4 Wheel                              |
| Application<br>Scenario | High Intensity & Compact<br>Limited out-door use |