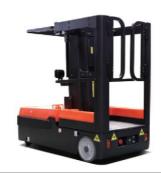

## **Rough Terrain Forklift**

|                         | FE2RT18-25                |
|-------------------------|---------------------------|
| Capacity                | 1800-2500 kg              |
| Battery                 | Lithium (or Lead-aicd)    |
| Drive type              | 2 Wheel Drive             |
| Application<br>Scenario | Rough Terrain Application |