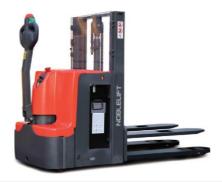

#### **Electric Pallet Trucks**

|                         | PTE15N-20N                                 |
|-------------------------|--------------------------------------------|
| Capacity                | 1200/1500/2000 kg                          |
| Battery                 | Lithium                                    |
| Application<br>Scenario | Retail, Warehousing,<br>last mile delivery |

|                         | PTE18L                                          |
|-------------------------|-------------------------------------------------|
| Capacity                | 1800 kg                                         |
| Battery                 | Lead-aicd (or Lithium)                          |
| Application<br>Scenario | Warehousing, loading docks,<br>light industrial |

|                         | PT16/20/25L                                       |
|-------------------------|---------------------------------------------------|
| Capacity                | 1600/2000/2500 kg                                 |
| Battery                 | Lead-aicd (or Lithium)                            |
| Application<br>Scenario | Warehousing, loading docks, multi-shift operation |

|                         | PT20Li                                                                                        |
|-------------------------|-----------------------------------------------------------------------------------------------|
| Capacity                | 2000 kg                                                                                       |
| Battery                 | Lithium                                                                                       |
| Application<br>Scenario | Warehousing, loading docks,<br>renting, multi-shift operation,<br>high speed and compact size |

|                         | PT20/25N                                             |
|-------------------------|------------------------------------------------------|
| Capacity                | 2000/2500 kg                                         |
| Battery                 | Lead-aicd (or Lithium)                               |
| Application<br>Scenario | Warehousing,<br>multi-shift operation,<br>high speed |

|                         | PT20/25/30H                                                                         |
|-------------------------|-------------------------------------------------------------------------------------|
| Capacity                | 2000/2500/3000 kg                                                                   |
| Battery                 | Lead-aicd (or Lithium)                                                              |
| Application<br>Scenario | Warehousing,logistics<br>and distribution,<br>multi-shift operation,<br>high speedn |

|                         | PT27/36R                                               |
|-------------------------|--------------------------------------------------------|
| Capacity                | 2700/3600 kg                                           |
| Battery                 | Lead-aicd (or Lithium)                                 |
| Application<br>Scenario | Warehousing, Industrial,<br>high speed and heavy loads |