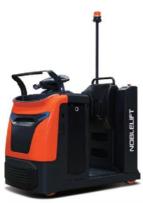

|                         | T30/50N                                     |
|-------------------------|---------------------------------------------|
| Capacity                | 3000/5000 kg                                |
| Battery                 | Lead-aicd (or Lithium)                      |
| Туре                    | Stand-on                                    |
| Application<br>Scenario | Industrial, Manufacturing<br>& Distribution |

|                         | T30/60Q                                                            |
|-------------------------|--------------------------------------------------------------------|
| Capacity                | 3000/6000 kg                                                       |
| Battery                 | Lead-aicd (or Lithium)                                             |
| Туре                    | Sit-on                                                             |
| Application<br>Scenario | Manufacturing & Distribution,<br>Suitable for out-door application |