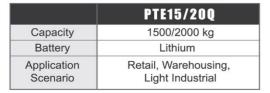

#### **Electric Pallet Trucks**

|                         | PTE15N-20N                                 |
|-------------------------|--------------------------------------------|
| Capacity                | 1200/1500/2000 kg                          |
| Battery                 | Lithium                                    |
| Application<br>Scenario | Retail, Warehousing,<br>last mile delivery |