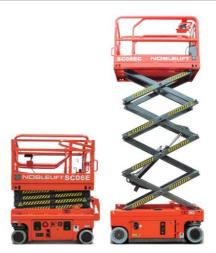

## **Scissor Lift**

|             | SC05/06E SC08HC/EC     |  |
|-------------|------------------------|--|
| Capacity    | 240/230 kg             |  |
| Battery     | Lead-aicd (or Lithium) |  |
| Lift height | 4900/5900/7800 mm      |  |

|             | SCO8/10HN/EN           |
|-------------|------------------------|
| Capacity    | 380/230 kg             |
| Battery     | Lead-aicd (or Lithium) |
| Lift height | 8000/10000 mm          |

| SC10/12/14/16H/E |                            |
|------------------|----------------------------|
| Capacity         | 450/320/320/200 kg         |
| Battery          | Lead-aicd (or Lithium )    |
| Lift height      | 10000/12000/14000/15700 mm |