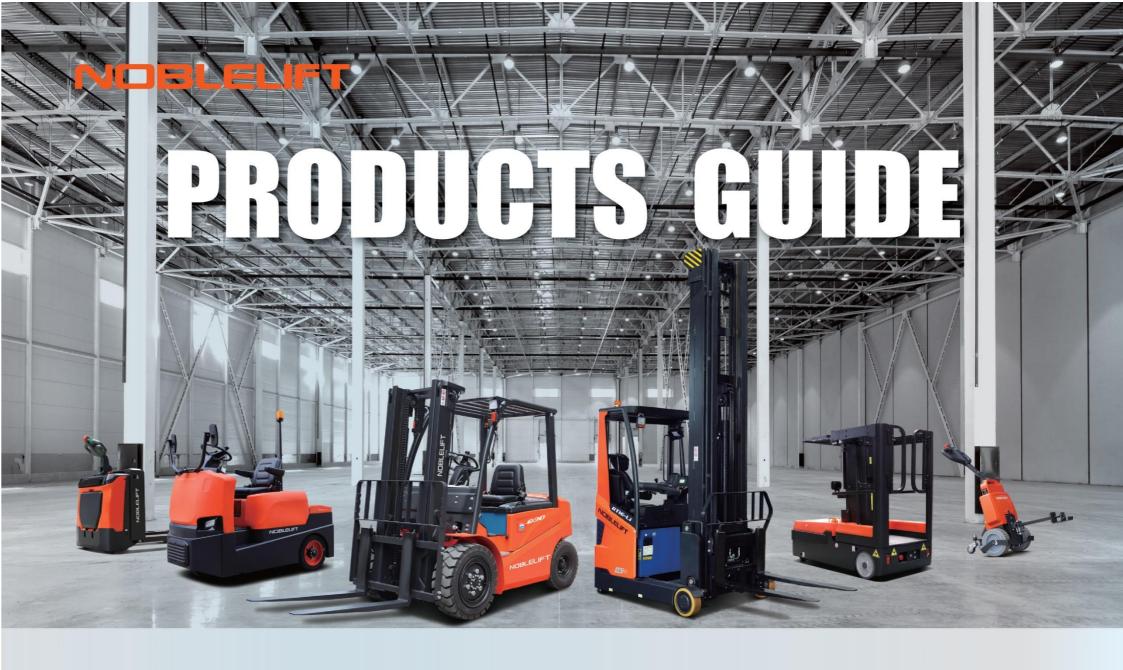

### **Electric Counterbalanced Forklifts**

|                         | FE4P16-20Q                                  |
|-------------------------|---------------------------------------------|
| Capacity                | 1600-2000 kg                                |
| Battery                 | Lithium (or Lead-aicd)                      |
| Drive type              | Front Drive 4 Wheel                         |
| Application<br>Scenario | Low / Mid Intensity<br>Limited out-door use |