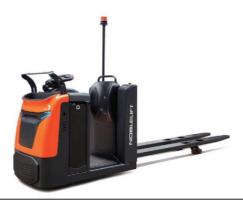

#### **Electric Pallet Trucks**

|                         | PTE15N-20N                                 |
|-------------------------|--------------------------------------------|
| Capacity                | 1200/1500/2000 kg                          |
| Battery                 | Lithium                                    |
| Application<br>Scenario | Retail, Warehousing,<br>last mile delivery |

|                         | PTE18L                                          |
|-------------------------|-------------------------------------------------|
| Capacity                | 1800 kg                                         |
| Battery                 | Lead-aicd (or Lithium)                          |
| Application<br>Scenario | Warehousing, loading docks,<br>light industrial |