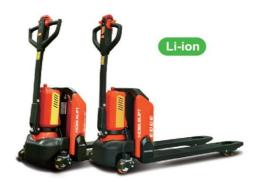

#### **Electric Pallet Trucks**

|                         | PTE15N-20N                                 |
|-------------------------|--------------------------------------------|
| Capacity                | 1200/1500/2000 kg                          |
| Battery                 | Lithium                                    |
| Application<br>Scenario | Retail, Warehousing,<br>last mile delivery |