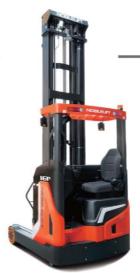

| RT16-20B                                       |
|------------------------------------------------|
| 1600-2000 kg                                   |
| Lead-aicd (or Lithium)                         |
| 9500 mm                                        |
| Cost-effective<br>Manual Controlled Hydraulics |
|                                                |

|                         | RT16-20Pro/20PH                      |
|-------------------------|--------------------------------------|
| Capacity                | 1600-2000 kg                         |
| Battery                 | Lead-aicd (or Lithium )              |
| Max. Lift height        | 9500/12500 mm                        |
| Application<br>Scenario | High Intensity<br>Finger-tip Control |