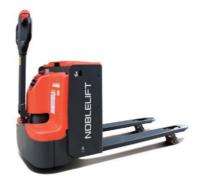

|                         | PTE18L                                          |
|-------------------------|-------------------------------------------------|
| Capacity                | 1800 kg                                         |
| Battery                 | Lead-aicd (or Lithium)                          |
| Application<br>Scenario | Warehousing, loading docks,<br>light industrial |

|                         | PT16/20/25L                                       |
|-------------------------|---------------------------------------------------|
| Capacity                | 1600/2000/2500 kg                                 |
| Battery                 | Lead-aicd (or Lithium)                            |
| Application<br>Scenario | Warehousing, loading docks, multi-shift operation |