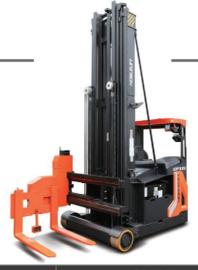

### Reach Trucks

|                         | RT16Li                                                    |
|-------------------------|-----------------------------------------------------------|
| Capacity                | 1600 kg                                                   |
| Battery                 | Lithium                                                   |
| Max. Lift height        | 9500 mm                                                   |
| Application<br>Scenario | High Intensity & Compact<br>Best Observation & Ergonomics |