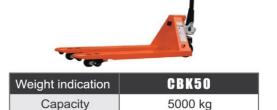

<br>Suitable for out-door application |

## **Scissor Lift**



|             | SC05/06E SC08HC/EC     |  |
|-------------|------------------------|--|
| Capacity    | 240/230 kg             |  |
| Battery     | Lead-aicd (or Lithium) |  |
| Lift height | 4900/5900/7800 mm      |  |



|             | SCO8/10HN/EN           |
|-------------|------------------------|
| Capacity    | 380/230 kg             |
| Battery     | Lead-aicd (or Lithium) |
| Lift height | 8000/10000 mm          |



| SC10/12/14/16H/E |                            |
|------------------|----------------------------|
| Capacity         | 450/320/320/200 kg         |
| Battery          | Lead-aicd (or Lithium )    |
| Lift height      | 10000/12000/14000/15700 mm |

#### **Hand Pallet Truck**



Capacity





Capacity





2000-3000 kg





2000 kg



#### **Industrial Equipment**



| Lift Tables | TF/TFD      |
|-------------|-------------|
| Capacity    | 150-1000 kg |



| Platforms | HIW/HTF     |
|-----------|-------------|
| Capacity  | 500-3000 kg |



| Stackers | PS & EPS |
|----------|----------|
| Capacity | 400 kg   |



| Drum handling | NDA450 |
|---------------|--------|
| Capacity      | 450 kg |







| Guard rails |  |
|-------------|--|
|             |  |

## **Manual & Semi-Electric Stacker**



|                      | SFH10/15     |
|----------------------|--------------|
| Capacity             | 1000-1500 kg |
| Lift/Platform height | 1600-2500 mm |



|                      | SFH10AG      |
|----------------------|--------------|
| Capacity             | 1000-1500 kg |
| Lift/Pl