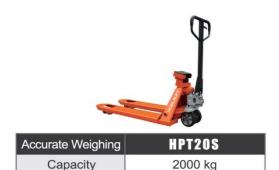

r>Suitable for out-door application |

## **Scissor Lift**



|             | SC05/06E SC08HC/EC     |  |
|-------------|------------------------|--|
| Capacity    | 240/230 kg             |  |
| Battery     | Lead-aicd (or Lithium) |  |
| Lift height | 4900/5900/7800 mm      |  |



|             | SCO8/10HN/EN           |
|-------------|------------------------|
| Capacity    | 380/230 kg             |
| Battery     | Lead-aicd (or Lithium) |
| Lift height | 8000/10000 mm          |



| SC10/12/14/16H/E |                            |
|------------------|----------------------------|
| Capacity         | 450/320/320/200 kg         |
| Battery          | Lead-aicd (or Lithium )    |
| Lift height      | 10000/12000/14000/15700 mm |

#### **Hand Pallet Truck**



Capacity





Capacity





2000-3000 kg





2000 kg



#### **Industrial Equipment**



| Lift Tables | TF/TFD      |
|-------------|-------------|
| Capacity    | 150-1000 kg |



| Platforms | HIW/HTF     |
|-----------|-------------|
| Capacity  | 500-3000 kg |



| Stackers | PS & EPS |
|----------|----------|
| Capacity | 400 kg   |



| Drum handling | NDA450 |
|---------------|--------|
| Capacity      | 450 kg |







| Guard rails |  |
|-------------|--|
|             |  |

## **Manual & Semi-Electric Stacker**



|                      | SFH10/15     |
|----------------------|--------------|
| Capacity             | 1000-1500 kg |
| Lift/Platform height | 1600-2500 mm |



|                      | SFH10AG      |
|----------------------|--------------|
| Capacity             | 1000-1500 kg |
| Lift/Plat