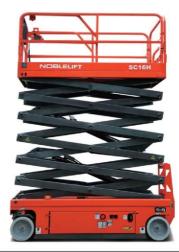

| SC10/12/14/16H/E |                            |
|------------------|----------------------------|
| Capacity         | 450/320/320/200 kg         |
| Battery          | Lead-aicd (or Lithium )    |
| Lift height      | 10000/12000/14000/15700 mm |