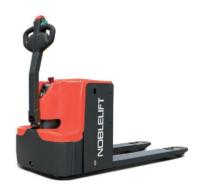

|                         | PT20Li                                                                                        |
|-------------------------|-----------------------------------------------------------------------------------------------|
| Capacity                | 2000 kg                                                                                       |
| Battery                 | Lithium                                                                                       |
| Application<br>Scenario | Warehousing, loading docks,<br>renting, multi-shift operation,<br>high speed and compact size |

|                         | PT20/25N                                             |
|-------------------------|------------------------------------------------------|
| Capacity                | 2000/2500 kg                                         |
| Battery                 | Lead-aicd (or Lithium)                               |
| Application<br>Scenario | Warehousing,<br>multi-shift operation,<br>high speed |