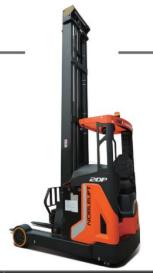

|                         | RT16-20Pro/20PH                      |
|-------------------------|--------------------------------------|
| Capacity                | 1600-2000 kg                         |
| Battery                 | Lead-aicd (or Lithium )              |
| Max. Lift height        | 9500/12500 mm                        |
| Application<br>Scenario | High Intensity<br>Finger-tip Control |