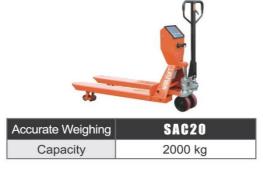

ut-door application |

## **Scissor Lift**



|             | SC05/06E SC08HC/EC     |  |
|-------------|------------------------|--|
| Capacity    | 240/230 kg             |  |
| Battery     | Lead-aicd (or Lithium) |  |
| Lift height | 4900/5900/7800 mm      |  |



|             | SCO8/10HN/EN           |
|-------------|------------------------|
| Capacity    | 380/230 kg             |
| Battery     | Lead-aicd (or Lithium) |
| Lift height | 8000/10000 mm          |



| SC10/12/14/16H/E |                            |
|------------------|----------------------------|
| Capacity         | 450/320/320/200 kg         |
| Battery          | Lead-aicd (or Lithium )    |
| Lift height      | 10000/12000/14000/15700 mm |

#### **Hand Pallet Truck**



Capacity





Capacity





2000-3000 kg





2000 kg



#### **Industrial Equipment**



| Lift Tables | TF/TFD      |
|-------------|-------------|
| Capacity    | 150-1000 kg |



| Platforms | HIW/HTF     |
|-----------|-------------|
| Capacity  | 500-3000 kg |



| Stackers | PS & EPS |
|----------|----------|
| Capacity | 400 kg   |



| Drum handling | NDA450 |
|---------------|--------|
| Capacity      | 450 kg |







| Guard rails |  |
|-------------|--|
|             |  |

## **Manual & Semi-Electric Stacker**



|                      | SFH10/15     |
|----------------------|--------------|
| Capacity             | 1000-1500 kg |
| Lift/Platform height | 1600-2500 mm |



|                      | SFH10AG      |
|----------------------|--------------|
| Capacity             | 1000-1500 kg |
| Lift/Platform height | 16