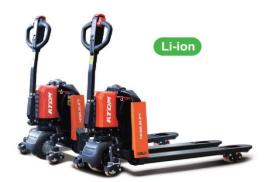

#### **Electric Pallet Trucks**

|                         | PTE15N-20N                                 |
|-------------------------|--------------------------------------------|
| Capacity                | 1200/1500/2000 kg                          |
| Battery                 | Lithium                                    |
| Application<br>Scenario | Retail, Warehousing,<br>last mile delivery |