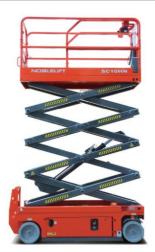

| SC10/12/14/16H/E |                            |
|------------------|----------------------------|
| Capacity         | 450/320/320/200 kg         |
| Battery          | Lead-aicd (or Lithium )    |
| Lift height      | 10000/12000/14000/15700 mm |