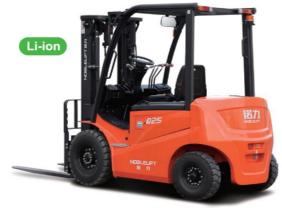

|                         | FE4P30-35N                                       |
|-------------------------|--------------------------------------------------|
| Capacity                | 3000-3500 kg                                     |
| Battery                 | Lead-aicd (or Lithium)                           |
| Drive type              | Front Drive 4 Wheel                              |
| Application<br>Scenario | High Intensity & Compact<br>Limited out-door use |