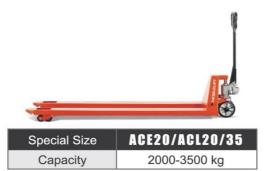

Distribution,<br>Suitable for out-door application |

## **Scissor Lift**



|             | SC05/06E SC08HC/EC     |  |
|-------------|------------------------|--|
| Capacity    | 240/230 kg             |  |
| Battery     | Lead-aicd (or Lithium) |  |
| Lift height | 4900/5900/7800 mm      |  |



|             | SCO8/10HN/EN           |
|-------------|------------------------|
| Capacity    | 380/230 kg             |
| Battery     | Lead-aicd (or Lithium) |
| Lift height | 8000/10000 mm          |



| SC10/12/14/16H/E |                            |
|------------------|----------------------------|
| Capacity         | 450/320/320/200 kg         |
| Battery          | Lead-aicd (or Lithium )    |
| Lift height      | 10000/12000/14000/15700 mm |

#### **Hand Pallet Truck**



Capacity





Capacity





2000-3000 kg





2000 kg



#### **Industrial Equipment**



| Lift Tables | TF/TFD      |
|-------------|-------------|
| Capacity    | 150-1000 kg |



| Platforms | HIW/HTF     |
|-----------|-------------|
| Capacity  | 500-3000 kg |



| Stackers | PS & EPS |
|----------|----------|
| Capacity | 400 kg   |



| Drum handling | NDA450 |
|---------------|--------|
| Capacity      | 450 kg |







| Guard rails |  |
|-------------|--|
|             |  |

## **Manual & Semi-Electric Stacker**



|                      | SFH10/15     |
|----------------------|--------------|
| Capacity             | 1000-1500 kg |
| Lift/Platform height | 1600-2500 mm |



|                      | SFH10AG      |
|----------------------|--------------|
| Capacity             | 1000-1500